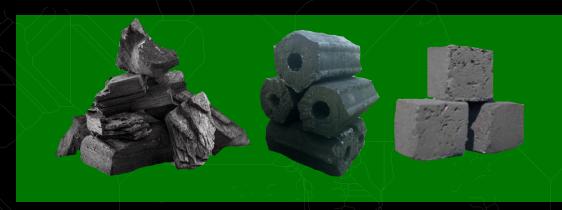

Infinix HOT 115 NFC

NATURAL HARDWOOD CHARCOAL \$ 625 / Ton FOB
BRIQUETE HARDWOOD CHARCOAL \$ 725 / Ton FOB
HEXAGONAL COCO CHARCOAL \$ 975 / Ton FOB

Port Tanjung Perak Surabaya Indonesia

Payment System : Advance with T/T or Bank Transfer and LC

#### 1. NATURE HARDWOOD CHARCOAL

Moisture : Max 8%
Ash Content : max 4%
Calories : 6000Kcal
Size : 5cm up
Packaging : 15 kg Bulk

Quantity : 40 - 80 Ton/Month

2. BRIQUETE HARDWOOD CHARCOAL

Moisture max: Max 7.02 %
Ash Content: Max 25.50 %
Fixed Carbon: 50.14 %

Vollatile : 20 %

Packaging : 10 kg /Packaging Quantity : 40 - 100 Ton / Month

### 3. HEXAGONAL COCO CHARCOAL

Moisture : Max 10%
Ash Content : max 3%
Calories : 7000Kcal
Burning Time : 4 - 5 hours

Packaging : 10 kg /Packaging Quantity : 40 - 80 Ton/Month